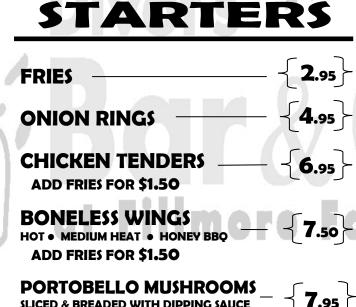

**SLICED & BREADED WITH DIPPING SAUCE** 

Consuming raw or undercooked meats, poultry or eggs may increase your risk of foodborne illmess.