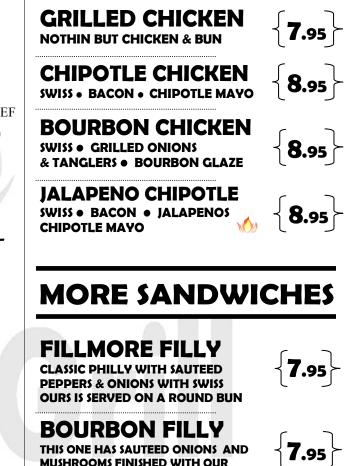

SAUTEED PEPPERS

SAUTEED ONIONS

JALAPENO SWISS • SAUTEED JALAPENOS **ONION TANGLERS • HOT SAUCE** 

#### BOURBON

SWISS 

GRILLED ONIONS & TANGLERS 

BOURBON GLAZE

#### WESTERN BACON

**AMERICAN • BACON BBO SAUCE • ONION TANGLERS** 

### **TRIPLE B**

**BACON • BLUE CHEESE • BBO** TOPPED WITH ONION TANGLERS ~ ALSO TRY IT WITH BUFFALO SAUCE

**DIVOT'S BAR & GRILL AT FILLMORE FAIRWAYS** 



PROUDLY SERVING ONLY PRIME CERTIFIED ANGUS BEEF

**ALL BURGERS & SANDWICHES** SERVED WITH CHOICE OF FRIES, CHIPS OR COLESLAW ADD ONION RINGS FOR \$.75 ADDITIONAL BURGER TOPPINGS \$1.00 EACH - LETTUCE, TOMATO, PICKLE OR ONION UPON REQUEST -



**SLICED & BREADED WITH DIPPING SAUCE** 

Consuming raw or undercooked meats, poultry or eggs may increase your risk of foodborne illmess.

## CHICKEN SANDWICHES



**7.**95 ≻

PORK TENDERLOIN FRIED BREADED PORK LOIN

**FAMOUS BOURBON GLAZE** 

#### CHIPOTLE BLT **BACON • LETTUCE • TOMATO** WITH CHIPOTLE MAYO, SERVED ON A TOASTED BRIOCHE BUN



**∀7.95**